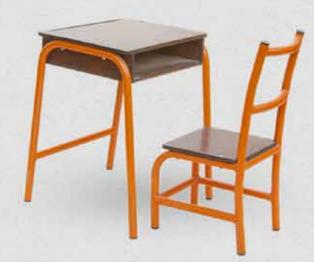

#### **Double seater**

#### **Product details:**

| 1 | Big compartment for books. |
|---|----------------------------|
| 2 | Heavy duty frame.          |
| 3 | Integrated bolts and nuts. |
| 4 | Strong Ginalaine wood.     |

School desks in Malawi often have a short life span, after one or two years they are in a bad condition, because the quality is not good. Sakaramenta makes strong and heavy duty school desks, which will survive many years.. We make school desks for primary school and secondary school.