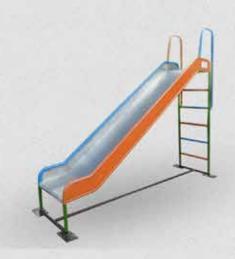

Children love to slide. We offer two kinds of slides. A slide for young children up to 4 years and a slide for children up 12 years. Our slides have smooth edges and a great appearance. A slide offers excellent cardiovascular training to children.

You can choose whether you want a portable slide or a slide which has to be mounted in the ground.

| A | Product details:<br>Size: 200x200x60 cm |
|---|-----------------------------------------|
|   | 1 A beautiful and simple design.        |
|   | 2 Smooth handles                        |
|   |                                         |
|   |                                         |
|   |                                         |