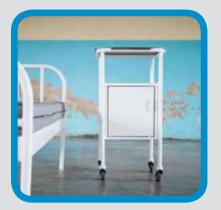

#### **Bedside Locker**

#### **Product details**

Main frame: 460mm wide & 880mm long Locker: 350mm wide & 380mm long

- 1 Stainless steel top
- 2 Locker for keeping consumables
- **3** Strong metal frame

The Bedside locker has one storage cabinet, convenient to store useful items/products for the patient. The top of the storage cabinet and the upper stainless steel part o the locker can be used to store things temporarily.