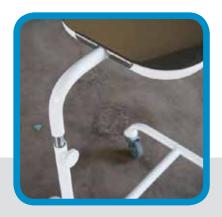

#### **Overbed table**

#### Product details

Minimum Height: 770mm Maximum Height: 1000mm Table size: 500mm x 350mm

- 1 Stainless steel table
- 2 Screw safety height adjustment
- 3 Stong frame
- **4** Stong castor wheels

The Overbed table is a rectangular table designed to span over a bed, making it convenient for a patient confined in bed to eat, work on a computer or to read a book.

It is mobile and can be adjusted to an appropriate height for the patient. Its stainless steel surface makes it easy to clean. The size is proper for servig a meal.