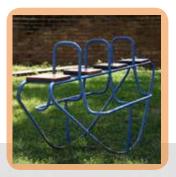

This is a portable see-saw for two up to four persons. It's fun for children and grownups. The strong design and the seats of hard wood make this a durable playground equipment.