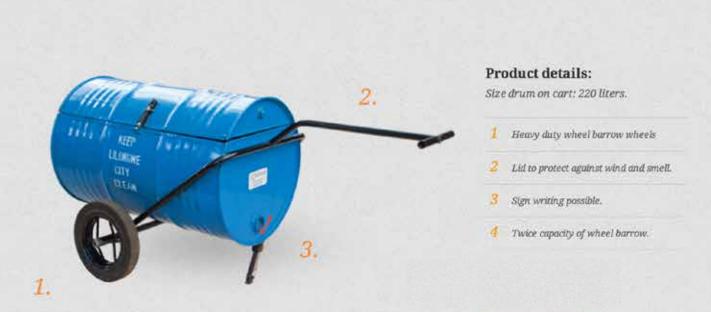

#### Sanitation cart & bin

The Sanitation Cart is ideal to clean city and on the surroundings of schools and hospitals. It is much more effective than a wheel barrow, because it has bigger capacity and a lid. The cart can be used in combination with the sanitation bin.

Our sanitation bin tumbles so you don't have to use your hands to take the garbage out. Blantyre and Lilongwe use the cart already to keep their city clean.

In Malawi the average distance to health centres in rural areas is 13 km. Pregnant women and patients have problems reaching the health centres because there is no transport. They often have to walk, which is a big health risk. For these situations Sakaramenta has built the CareCar Bicycle Ambulance. Over 1200 CareCars are used in Malawi, mainly by hospitals and NGO's who have HIV-Aids or Save Motherhood programmes. The unique design guarantees a strong and durable bicycle ambulance of excellent quality.