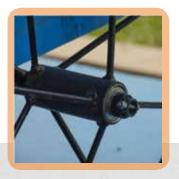

### **Buffalo Bicycle**

This is the alternative for all the low quality bicycles available in Malawi. The Buffalo Bicycle is especially designed for the rural areas in Africa, it is developed by the American NGO World Bicycle Relief. Over 100,000 Buffalo Bicycles are already in the field in our neighboring countries, now it is finally available in Malawi at Sakaramenta. This bicycle is ideal for NGO's with long lasting projects and for any Malawian who wants a bicycle which lasts for many years instead of a few months.

#### 2 Cart is balanced so easy to move.

3 Normal size mountainbike tyre.

🧃 Reinforced spokes.

Sakaramenta has developed the Black Bull Push Cart. This heavy duty cart can carry up to 200kg. It has a big box, strengthened wheels with reinforced spokes and hubs. The tyre and the tube are the same size as the widely available mountain bike tyres. So the spare parts are locally available. The Black Bull can even be coupled behind the bicycle, so you can transport your goods everywhere.