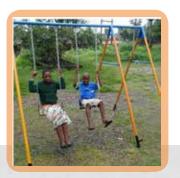

|   |   |   |   | 7 |
|---|---|---|---|---|
| A |   | 1 | + | 4 |
| 4 | 4 | 4 | Y |   |

Double swing and hanger.

Strong construction.

Swinging is great. We offer single and double swings of a good quality. The swings are balanced and strong. And the seats are made of hardwood. We can extent your double swing with a hanger or a climbing part. Swinging helps with the sensory integration, which is how your brain organizes and interprets information. It is calming and it increases spatial awareness