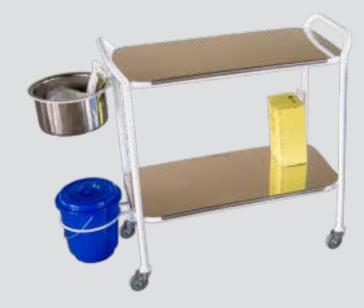

### **Standard Trolley**

Product details 900mm x 460mm x 900mm

- 1 Stainless steel tops
- 2 Swivel Castor wheels for maneuvering
- 3 Plastic bin for disposing litter
- 4 Stainless steel pot for instruments

The Standard Trolley is used for transporting and storing instruments and equipment for treatment and therapy. It has a utensils pot on the side as well as litter bin for conveniently working and disposing unwanted or used items.