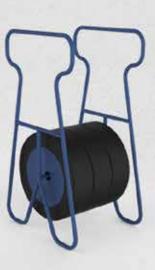

## Wheely

This play ground equipment is hardly seen in Africa, but children love it. Made of a strong car spring this playground equipment is guaranteed a success. You can move any direction. It's like you are riding on a horse a camel or a motorbike, just fun!