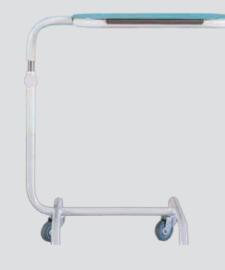

#### **Overbed table**

#### Product details

Minimum Height: 770mm Maximum Height: 1000mm Table size: 500mm x 350mm

- 1 Stainless steel table
- 2 Screw safety height adjustment
- 3 Stong frame
- **4** Stong castor wheels

The Overbed table is a rectangular table designed to span over a bed, making it convenient for a patient confined in bed to eat, work on a computer or to read a book.

It is mobile and can be adjusted to an appropriate height for the patient. Its stainless steel surface makes it easy to clean. The size is proper for servig a meal.