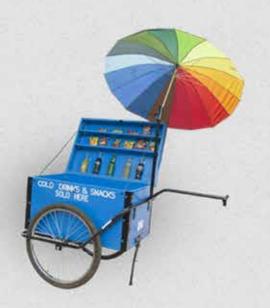

The Shop cart is a new product in Malawi: a shop on wheels. With this cart you can transport, display and sell your products in a perfect way. The lid is used as a display to show your goods. You can even couple the Shop Cart to your bicycle and cycle to the place where you customers will be. During lunch breaks you can visit company building, and for a football match you can visit the stadium. The Shop Cart is a real eye catcher, you will attract a lot of customers for your cold drink & snacks.