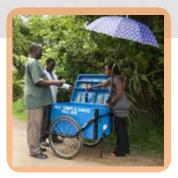

### Hotdog cart

|   | oduct details:<br>:: 80x110x220 cm |
|---|------------------------------------|
| 1 | Can be coupled behind the bicycle. |
| 2 | Easy to push and to pull.          |
| 3 | Space to keep cooler boxes.        |
| 4 | Sun cover.                         |

There is huge potential in the cities of Malawi to sell hotdogs, roasted chicken and chips in a mobile cart. You can walk or cycle to the place where you meet your customers. Sakaramenta has developed for this purpose the smart looking Hotdog Cart. It has a gas or charcoal stove to roast your food to perfection and it offers a lot of space for cool boxes and other goods The sun cover offers shade to your customers and can be used to brand the cart. The sun cover can be folded in case you want to cycle. One thing is for sure, this Hotdog Cart is not only an eye catcher but also a money catcher!