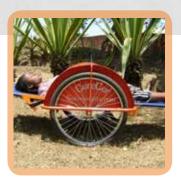

Our sanitation bin tumbles so you don't have to use your hands to take the garbage out. Blantyre and Lilongwe use the cart already to keep their city clean.

In Malawi the average distance to health centres in rural areas is 13 km. Pregnant women and patients have problems reaching the health centres because there is no transport. They often have to walk, which is a big health risk. For these situations Sakaramenta has built the CareCar Bicycle Ambulance. Over 1200 CareCars are used in Malawi, mainly by hospitals and NGO's who have HIV-Aids or Save Motherhood programmes. The unique design guarantees a strong and durable bicycle ambulance of excellent quality.