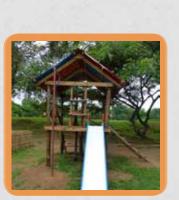

Children love to slide. We offer two kinds of slides. A slide for young children up to 4 years and a slide for children up 12 years. Our slides have smooth edges and a great appearance. A slide offers excellent cardiovascular training to children.

You can choose whether you want a portable slide or a slide which has to be mounted in the ground.

| A | Product details:<br>Size: 200x200x60 cm |
|---|-----------------------------------------|
|   | 1 A beautiful and simple design.        |
|   | 2 Smooth handles                        |
|   |                                         |
|   |                                         |
|   |                                         |