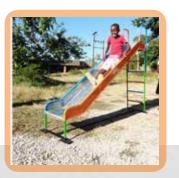

Children love to slide. We offer two kinds of slides. A slide for young children up to 4 years and a slide for children up 12 years. Our slides have smooth edges and a great appearance. A slide offers excellent cardiovascular training to children.

You can choose whether you want a portable slide or a slide which has to be mounted in the ground.

| A | Product details:<br>Size: 200x200x60 cm |
|---|-----------------------------------------|
|   | 1 A beautiful and simple design.        |
|   | 2 Smooth handles                        |
|   |                                         |
|   |                                         |
|   |                                         |