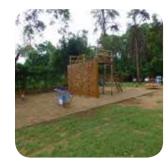

### **Climbing Wall**

A climbing wall is loved by all children. It is made of durable products. It can be combined with a slide or swing. Benefits of Climbing Wall:

- Mental and physical focus
- Balance and coordination
- Flexibility
- Self Confidence and trust
- Motivation
- It also teaches children to overcome fear