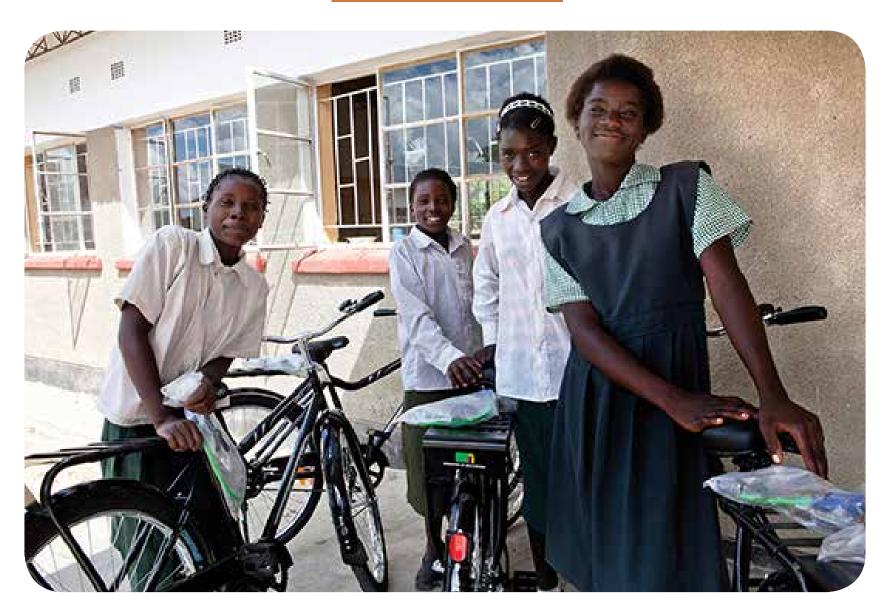

### **Buffalo Bicycle**

This is the alternative for all the low quality bicycles available in Malawi. The Buffalo Bicycle is especially designed for the rural areas in Africa, it is developed by the American NGO World Bicycle Relief. Over 100,000 Buffalo Bicycles are already in the field in our neighboring countries, now it is finally available in Malawi at Sakaramenta. This bicycle is ideal for NGO's with long lasting projects and for any Malawian who wants a bicycle which lasts for many years instead of a few months.