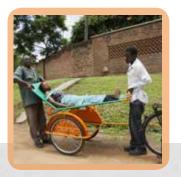

Our sanitation bin tumbles so you don't have to use your hands to take the garbage out. Blantyre and Lilongwe use the cart already to keep their city clean.

In Malawi the average distance to health centres in rural areas is 13 km. Pregnant women and patients have problems reaching the health centres because there is no transport. They often have to walk, which is a big health risk. For these situations Sakaramenta has built the CareCar Bicycle Ambulance. Over 1200 CareCars are used in Malawi, mainly by hospitals and NGO's who have HIV-Aids or Save Motherhood programmes. The unique design guarantees a strong and durable bicycle ambulance of excellent quality.