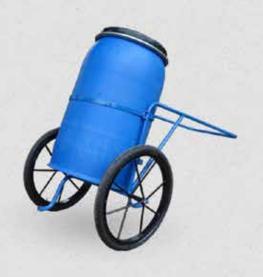

#### Madzi cart

From a medical point of view it is much better to push 150 liters of water then carrying 40 liters on your head. In close collaboration with international NGO's, Sakaramenta designed the MadziCar to empower women and to make their life easier. The Madzi Cart can carry more then 150 litres of water. The strong wheels and long handle make the cart easy to push. It can be used for irrigation purposes or to transport and sell water.