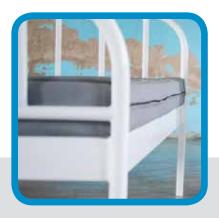

### **Hospital Bed**

#### **Product details**

1900mm long, 900mm wide, 600mm height

- 1 32mm tube frame
- 2 4inch foam mattress
- 3 PVC material mattress cover
- 4 Also available in adjustable head version

The hospital bed is made from a sturdy metal frame, with an option for castor wheels where mobility is required. Sakaramenta also make adjustable beds with a manual adjustment mechanism