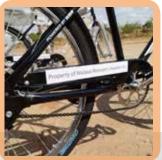

### **Buffalo Bicycle**

This is the alternative for all the low quality bicycles available in Malawi. The Buffalo Bicycle is especially designed for the rural areas in Africa, it is developed by the American NGO World Bicycle Relief. Over 100,000 Buffalo Bicycles are already in the field in our neighboring countries, now it is finally available in Malawi at Sakaramenta. This bicycle is ideal for NGO's with long lasting projects and for any Malawian who wants a bicycle which lasts for many years instead of a few months.