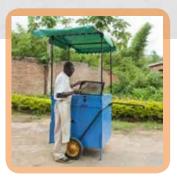

### Hotdog cart

|   | oduct details:<br>:: 80x110x220 cm |
|---|------------------------------------|
| 1 | Can be coupled behind the bicycle. |
| 2 | Easy to push and to pull.          |
| 3 | Space to keep cooler boxes.        |
| 4 | Sun cover.                         |

There is huge potential in the cities of Malawi to sell hotdogs, roasted chicken and chips in a mobile cart. You can walk or cycle to the place where you meet your customers. Sakaramenta has developed for this purpose the smart looking Hotdog Cart. It has a gas or charcoal stove to roast your food to perfection and it offers a lot of space for cool boxes and other goods The sun cover offers shade to your customers and can be used to brand the cart. The sun cover can be folded in case you want to cycle. One thing is for sure, this Hotdog Cart is not only an eye catcher but also a money catcher!