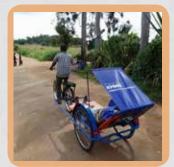

Our sanitation bin tumbles so you don't have to use your hands to take the garbage out. Blantyre and Lilongwe use the cart already to keep their city clean.

In Malawi the average distance to health centres in rural areas is 13 km. Pregnant women and patients have problems reaching the health centres because there is no transport. They often have to walk, which is a big health risk. For these situations Sakaramenta has built the CareCar Bicycle Ambulance. Over 1200 CareCars are used in Malawi, mainly by hospitals and NGO's who have HIV-Aids or Save Motherhood programmes. The unique design guarantees a strong and durable bicycle ambulance of excellent quality.