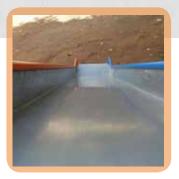

Children love to slide. We offer two kinds of slides. A slide for young children up to 4 years and a slide for children up 12 years. Our slides have smooth edges and a great appearance. A slide offers excellent cardiovascular training to children.

You can choose whether you want a portable slide or a slide which has to be mounted in the ground.

| A | Product details:<br>Size: 200x200x60 cm |
|---|-----------------------------------------|
|   | 1 A beautiful and simple design.        |
|   | 2 Smooth handles                        |
|   |                                         |
|   |                                         |
|   |                                         |