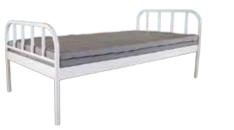

### **Hospital Bed**

#### **Product details**

1900mm long, 900mm wide, 600mm height

- 1 32mm tube frame
- 2 4inch foam mattress
- 3 PVC material mattress cover
- 4 Also available in adjustable head version

The hospital bed is made from a sturdy metal frame, with an option for castor wheels where mobility is required. Sakaramenta also make adjustable beds with a manual adjustment mechanism