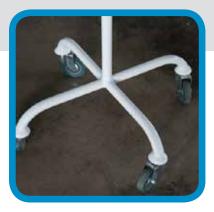

#### **Theatre Stool**

#### **Product details**

Height: 680mm Seat Diameter: 350mm

- 1 Cushioned seat
- 2 Stong frame
- **3** Castor wheels

The stool seat is cushioned for comfortability and it is used for treatment procedures. Its vinyl cover makes it easy to clean.