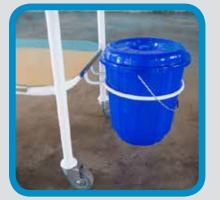

### **Standard Trolley**

Product details 900mm x 460mm x 900mm

- 1 Stainless steel tops
- 2 Swivel Castor wheels for maneuvering
- 3 Plastic bin for disposing litter
- 4 Stainless steel pot for instruments

The Standard Trolley is used for transporting and storing instruments and equipment for treatment and therapy. It has a utensils pot on the side as well as litter bin for conveniently working and disposing unwanted or used items.