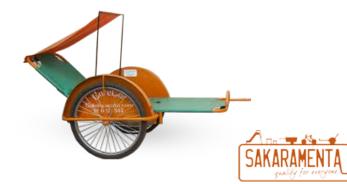

Our sanitation bin tumbles so you don't have to use your hands to take the garbage out. Blantyre and Lilongwe use the cart already to keep their city clean.

In Malawi the average distance to health centres in rural areas is 13 km. Pregnant women and patients have problems reaching the health centres because there is no transport. They often have to walk, which is a big health risk. For these situations Sakaramenta has built the CareCar Bicycle Ambulance. Over 1200 CareCars are used in Malawi, mainly by hospitals and NGO's who have HIV-Aids or Save Motherhood programmes. The unique design guarantees a strong and durable bicycle ambulance of excellent quality.

#### **Branded Care Car**

The branded Bicycle Ambulance is perfect for your Corporate Social Responsibility program. We brand the bicycle ambulance completely with your company name, logo and text. And we will link you to good NGO's who are in need for bicycle ambulances. With this unique branded Bicycle Ambulance the people in Malawi know who saved their lives, when they are transported to the hospital.