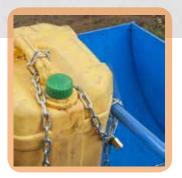

#### **School water cart**

Children are not washing their hands at school after they go to the toilet, because the containers at the latrines are often . In cooperation with Unicef we developed the School Water Cart. It is a strong and durable cart to carry water from the source to the latrines at school, a cart which can be locally maintained. The School Water Cart can carry 75 litres of water. The 3 x 25 litre jerry cans are attached to the cart with chains so they cannot be stolen. The simple and strong design makes the School Water cart a sustainable solution for sanitation issues at schools.