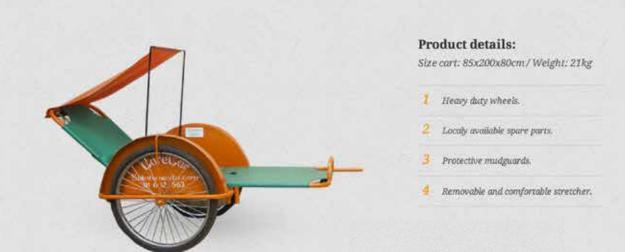

Our sanitation bin tumbles so you don't have to use your hands to take the garbage out. Blantyre and Lilongwe use the cart already to keep their city clean.

In Malawi the average distance to health centres in rural areas is 13 km. Pregnant women and patients have problems reaching the health centres because there is no transport. They often have to walk, which is a big health risk. For these situations Sakaramenta has built the CareCar Bicycle Ambulance. Over 1200 CareCars are used in Malawi, mainly by hospitals and NGO's who have HIV-Aids or Save Motherhood programmes. The unique design guarantees a strong and durable bicycle ambulance of excellent quality.