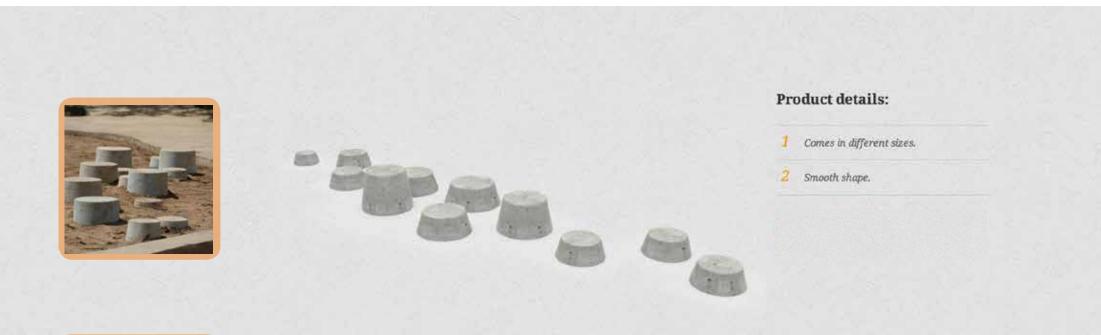

## **Stepping stones**

Jump from one stone to another, play your own games with it or use it as chair to rest. Children use step stones in many different ways. With their fantasy it can even become a castle. Our concrete step stones are very strong and will last forever.