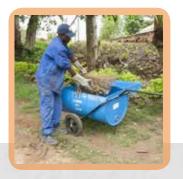

#### Sanitation cart & bin

The Sanitation Cart is ideal to clean city and on the surroundings of schools and hospitals. It is much more effective than a wheel barrow, because it has bigger capacity and a lid. The cart can be used in combination with the sanitation bin.

Our sanitation bin tumbles so you don't have to use your hands to take the garbage out. Blantyre and Lilongwe use the cart already to keep their city clean.

In Malawi the average distance to health centres in rural areas is 13 km. Pregnant women and patients have problems reaching the health centres because there is no transport. They often have to walk, which is a big health risk. For these situations Sakaramenta has built the CareCar Bicycle Ambulance. Over 1200 CareCars are used in Malawi, mainly by hospitals and NGO's who have HIV-Aids or Save Motherhood programmes. The unique design guarantees a strong and durable bicycle ambulance of excellent quality.