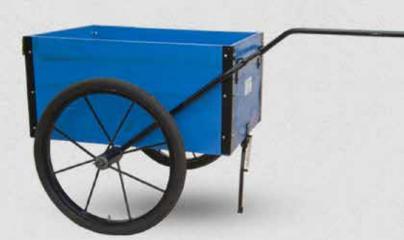

#### **Black bull cart**

Product details: Size box: 56x90x80cm, Weight: 35kg

1 Can be coupled behind a bicycle.

#### 2 Cart is balanced so easy to move.

3 Normal size mountainbike tyre.

🧃 Reinforced spokes.

Sakaramenta has developed the Black Bull Push Cart. This heavy duty cart can carry up to 200kg. It has a big box, strengthened wheels with reinforced spokes and hubs. The tyre and the tube are the same size as the widely available mountain bike tyres. So the spare parts are locally available. The Black Bull can even be coupled behind the bicycle, so you can transport your goods everywhere.