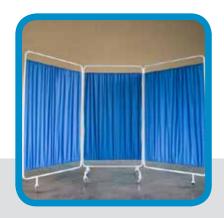

#### **Room Divider**

#### **Product details**

Height: 1900mm Width per partition: 1000mm Total width for whole divider: 3300mm

- 1 Strong partition fabric
- 2 Durable and strong steel frame
- 3 2 Castor wheels (3 inch) on each partition
- 4 Removable fabric for easy to clean

The Room Divider shields patients from others to ensure privacy. It swings out of the way for unobstructed viewing and patient access. It provides 180 degrees range of motion.