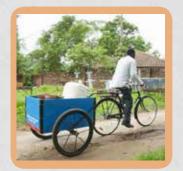

Our sanitation bin tumbles so you don't have to use your hands to take the garbage out. Blantyre and Lilongwe use the cart already to keep their city clean.

In Malawi the average distance to health centres in rural areas is 13 km. Pregnant women and patients have problems reaching the health centres because there is no transport. They often have to walk, which is a big health risk. For these situations Sakaramenta has built the CareCar Bicycle Ambulance. Over 1200 CareCars are used in Malawi, mainly by hospitals and NGO's who have HIV-Aids or Save Motherhood programmes. The unique design guarantees a strong and durable bicycle ambulance of excellent quality.