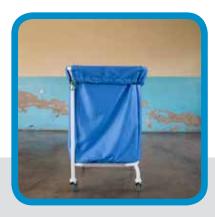

## **Laundry Trolley**

The Laundry Trolley is designed for handling and transporting laundry either for washing or storage. The linen bag is removable for easy cleaning.

#### **Product details**

Diameter: 600mm Height: 900mm Linen Bag: 700mm (length)

- 7 Removable linen bag
- 2 Strong linen fabric
- 3 Strong and durable frame
- 4 Castor wheels