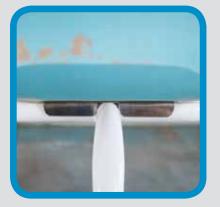

#### **Overbed table**

#### Product details

Minimum Height: 770mm Maximum Height: 1000mm Table size: 500mm x 350mm

- 1 Stainless steel table
- 2 Screw safety height adjustment
- 3 Stong frame
- **4** Stong castor wheels

The Overbed table is a rectangular table designed to span over a bed, making it convenient for a patient confined in bed to eat, work on a computer or to read a book.

It is mobile and can be adjusted to an appropriate height for the patient. Its stainless steel surface makes it easy to clean. The size is proper for servig a meal.