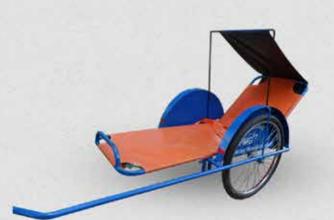

### Hotdog cart

|   | oduct details:<br>:: 80x110x220 cm |
|---|------------------------------------|
| 1 | Can be coupled behind the bicycle. |
| 2 | Easy to push and to pull.          |
| 3 | Space to keep cooler boxes.        |
| 4 | Sun cover.                         |

There is huge potential in the cities of Malawi to sell hotdogs, roasted chicken and chips in a mobile cart. You can walk or cycle to the place where you meet your customers. Sakaramenta has developed for this purpose the smart looking Hotdog Cart. It has a gas or charcoal stove to roast your food to perfection and it offers a lot of space for cool boxes and other goods The sun cover offers shade to your customers and can be used to brand the cart. The sun cover can be folded in case you want to cycle. One thing is for sure, this Hotdog Cart is not only an eye catcher but also a money catcher!