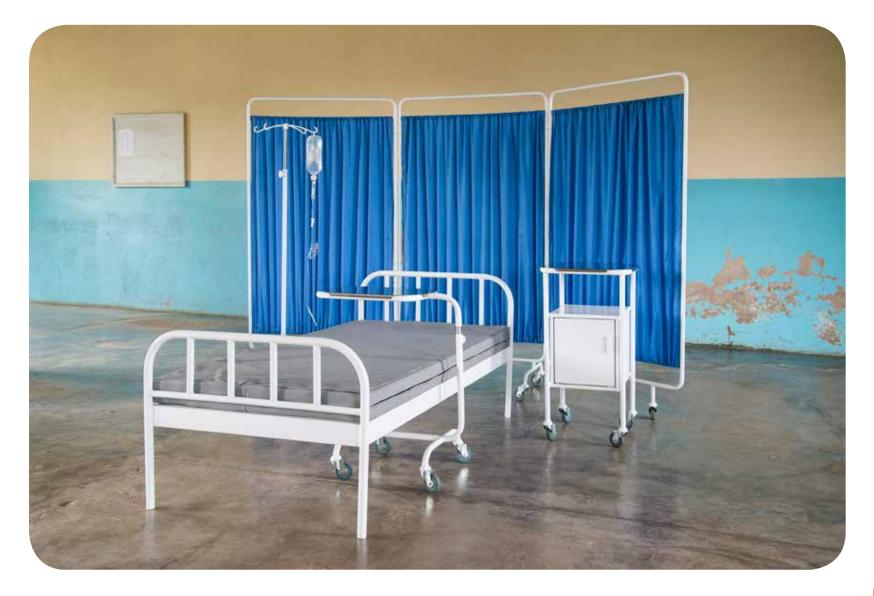

#### Hospital Furniture

"We are the first producer of hospital equipment in Malawi"

Sakaramenta manufactures high quality hospital furniture in Blantyre. In collaboration with doctors in Malawian hospitals we developed ten products; that are often used, need a simple design and have to be high standard. We use durable materials to make these products; like stain-less steel, strong two-components paint and long-lasting caster wheels. Our hospital furniture is locally made and can be maintained and serviced. That's what we call sustainable.

## **Drip Stand**

Suitable for holding IV/Drip bags with easy administration to patients. It has a maximum length of 2100mm that enables a high pressure build up the liquids.

#### **Overbed table**

#### **Room Divider**

### **Hospital Bed**

#### **Bedside Locker**