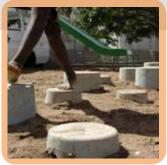

## **Stepping stones**

Jump from one stone to another, play your own games with it or use it as chair to rest. Children use step stones in many different ways. With their fantasy it can even become a castle. Our concrete step stones are very strong and will last forever.