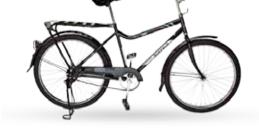

### **Buffalo Bicycle**

This is the alternative for all the low quality bicycles available in Malawi. The Buffalo Bicycle is especially designed for the rural areas in Africa, it is developed by the American NGO World Bicycle Relief. Over 100,000 Buffalo Bicycles are already in the field in our neighboring countries, now it is finally available in Malawi at Sakaramenta. This bicycle is ideal for NGO's with long lasting projects and for any Malawian who wants a bicycle which lasts for many years instead of a few months.