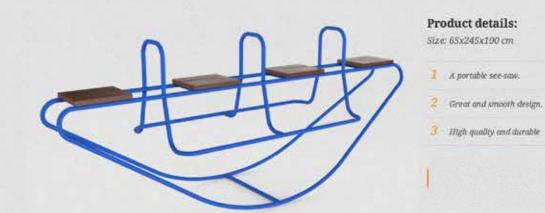

This is a portable see-saw for two up to four persons. It's fun for children and grownups. The strong design and the seats of hard wood make this a durable playground equipment.