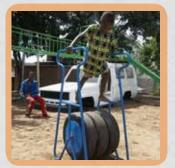

## Wheely

This play ground equipment is hardly seen in Africa, but children love it. Made of a strong car spring this playground equipment is guaranteed a success. You can move any direction. It's like you are riding on a horse a camel or a motorbike, just fun!