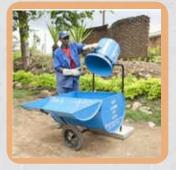

#### Sanitation cart & bin

The Sanitation Cart is ideal to clean city and on the surroundings of schools and hospitals. It is much more effective than a wheel barrow, because it has bigger capacity and a lid. The cart can be used in combination with the sanitation bin.

Our sanitation bin tumbles so you don't have to use your hands to take the garbage out. Blantyre and Lilongwe use the cart already to keep their city clean.

In Malawi the average distance to health centres in rural areas is 13 km. Pregnant women and patients have problems reaching the health centres because there is no transport. They often have to walk, which is a big health risk. For these situations Sakaramenta has built the CareCar Bicycle Ambulance. Over 1200 CareCars are used in Malawi, mainly by hospitals and NGO's who have HIV-Aids or Save Motherhood programmes. The unique design guarantees a strong and durable bicycle ambulance of excellent quality.