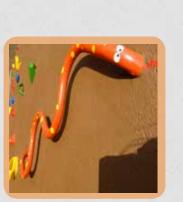

Children love to slide. We offer two kinds of slides. A slide for young children up to 4 years and a slide for children up 12 years. Our slides have smooth edges and a great appearance. A slide offers excellent cardiovascular training to children.

You can choose whether you want a portable slide or a slide which has to be mounted in the ground.

| A | Product details:<br>Size: 200x200x60 cm |
|---|-----------------------------------------|
|   | 1 A beautiful and simple design.        |
|   | 2 Smooth handles                        |
|   |                                         |
|   |                                         |
|   |                                         |