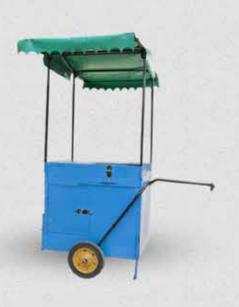

### Hotdog cart

|   | oduct details:<br>:: 80x110x220 cm |
|---|------------------------------------|
| 1 | Can be coupled behind the bicycle. |
| 2 | Easy to push and to pull.          |
| 3 | Space to keep cooler boxes.        |
| 4 | Sun cover.                         |

There is huge potential in the cities of Malawi to sell hotdogs, roasted chicken and chips in a mobile cart. You can walk or cycle to the place where you meet your customers. Sakaramenta has developed for this purpose the smart looking Hotdog Cart. It has a gas or charcoal stove to roast your food to perfection and it offers a lot of space for cool boxes and other goods The sun cover offers shade to your customers and can be used to brand the cart. The sun cover can be folded in case you want to cycle. One thing is for sure, this Hotdog Cart is not only an eye catcher but also a money catcher!