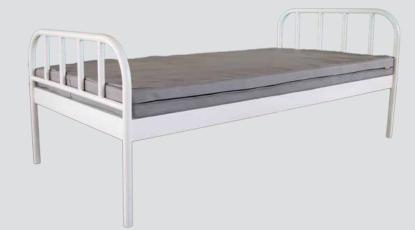

### **Hospital Bed**

#### **Product details**

1900mm long, 900mm wide, 600mm height

- 1 32mm tube frame
- 2 4inch foam mattress
- 3 PVC material mattress cover
- 4 Also available in adjustable head version

The hospital bed is made from a sturdy metal frame, with an option for castor wheels where mobility is required. Sakaramenta also make adjustable beds with a manual adjustment mechanism