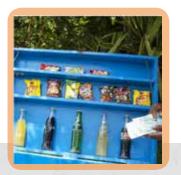

The Shop cart is a new product in Malawi: a shop on wheels. With this cart you can transport, display and sell your products in a perfect way. The lid is used as a display to show your goods. You can even couple the Shop Cart to your bicycle and cycle to the place where you customers will be. During lunch breaks you can visit company building, and for a football match you can visit the stadium. The Shop Cart is a real eye catcher, you will attract a lot of customers for your cold drink & snacks.