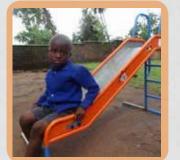

Children love to slide. We offer two kinds of slides. A slide for young children up to 4 years and a slide for children up 12 years. Our slides have smooth edges and a great appearance. A slide offers excellent cardiovascular training to children.

You can choose whether you want a portable slide or a slide which has to be mounted in the ground.

| A | Product details:<br>Size: 200x200x60 cm |
|---|-----------------------------------------|
|   | 1 A beautiful and simple design.        |
|   | 2 Smooth handles                        |
|   |                                         |
|   |                                         |
|   |                                         |