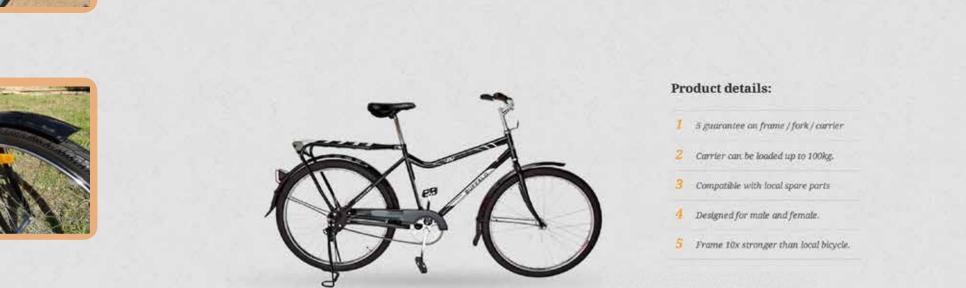

### **Buffalo Bicycle**

This is the alternative for all the low quality bicycles available in Malawi. The Buffalo Bicycle is especially designed for the rural areas in Africa, it is developed by the American NGO World Bicycle Relief. Over 100,000 Buffalo Bicycles are already in the field in our neighboring countries, now it is finally available in Malawi at Sakaramenta. This bicycle is ideal for NGO's with long lasting projects and for any Malawian who wants a bicycle which lasts for many years instead of a few months.