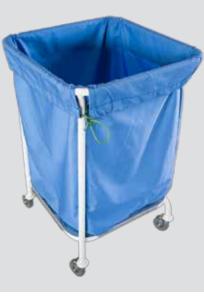

## **Laundry Trolley**

The Laundry Trolley is designed for handling and transporting laundry either for washing or storage. The linen bag is removable for easy cleaning.

#### **Product details**

Diameter: 600mm Height: 900mm Linen Bag: 700mm (length)

- 7 Removable linen bag
- 2 Strong linen fabric
- 3 Strong and durable frame
- 4 Castor wheels