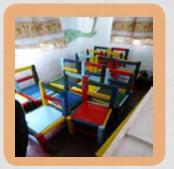

#### **Pre-school desk**

| Product details: |                           |  |
|------------------|---------------------------|--|
| or               | one up to eight children. |  |
| 1                | Colorful desk.            |  |
| 2                | Smart appearance.         |  |
| 3                | Sturdu frame.             |  |

For the young children we have different sizes of desks, for one up to eight children. The heavy duty colourful chairs fit perfectly to all these desks. The separate chairs are ideal for preschools where children work in groups and where the chairs should also be used for other activities.