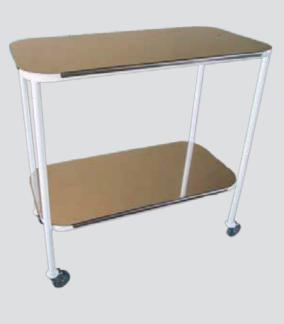

#### **Overbed table**

#### Product details

Minimum Height: 770mm Maximum Height: 1000mm Table size: 500mm x 350mm

- 1 Stainless steel table
- 2 Screw safety height adjustment
- 3 Stong frame
- **4** Stong castor wheels

The Overbed table is a rectangular table designed to span over a bed, making it convenient for a patient confined in bed to eat, work on a computer or to read a book.

It is mobile and can be adjusted to an appropriate height for the patient. Its stainless steel surface makes it easy to clean. The size is proper for servig a meal.