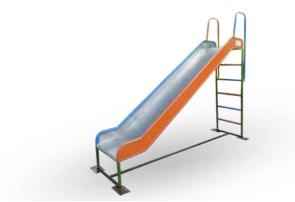

Children love to slide. We offer two kinds of slides. A slide for young children up to 4 years and a slide for children up 12 years. Our slides have smooth edges and a great appearance. A slide offers excellent cardiovascular training to children.

You can choose whether you want a portable slide or a slide which has to be mounted in the ground.

| A | Product details:<br>Size: 200x200x60 cm |
|---|-----------------------------------------|
|   | 1 A beautiful and simple design.        |
|   | 2 Smooth handles                        |
|   |                                         |
|   |                                         |
|   |                                         |