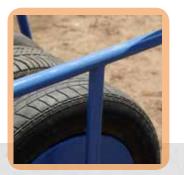

#### **Black bull cart**

Product details: Size box: 56x90x80cm, Weight: 35kg

1 Can be coupled behind a bicycle.

#### 2 Cart is balanced so easy to move.

3 Normal size mountainbike tyre.

🧃 Reinforced spokes.

Sakaramenta has developed the Black Bull Push Cart. This heavy duty cart can carry up to 200kg. It has a big box, strengthened wheels with reinforced spokes and hubs. The tyre and the tube are the same size as the widely available mountain bike tyres. So the spare parts are locally available. The Black Bull can even be coupled behind the bicycle, so you can transport your goods everywhere.