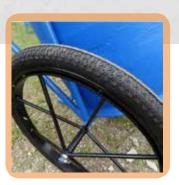

### **Buffalo Bicycle**

This is the alternative for all the low quality bicycles available in Malawi. The Buffalo Bicycle is especially designed for the rural areas in Africa, it is developed by the American NGO World Bicycle Relief. Over 100,000 Buffalo Bicycles are already in the field in our neighboring countries, now it is finally available in Malawi at Sakaramenta. This bicycle is ideal for NGO's with long lasting projects and for any Malawian who wants a bicycle which lasts for many years instead of a few months.