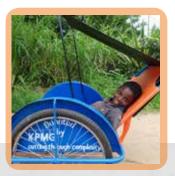

#### **Branded Care Car**

The branded Bicycle Ambulance is perfect for your Corporate Social Responsibility program. We brand the bicycle ambulance completely with your company name, logo and text. And we will link you to good NGO's who are in need for bicycle ambulances. With this unique branded Bicycle Ambulance the people in Malawi know who saved their lives, when they are transported to the hospital.