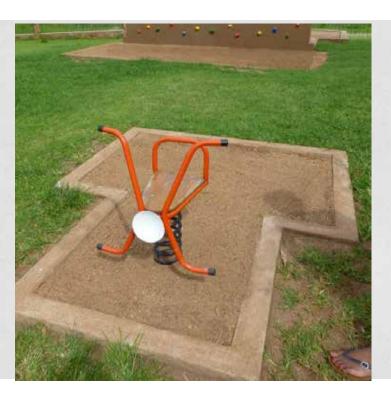

## Wheely

This play ground equipment is hardly seen in Africa, but children love it. Made of a strong car spring this playground equipment is guaranteed a success. You can move any direction. It's like you are riding on a horse a camel or a motorbike, just fun!