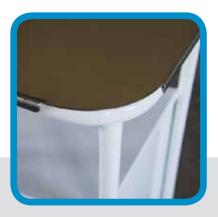

#### **Overbed table**

#### Product details

Minimum Height: 770mm Maximum Height: 1000mm Table size: 500mm x 350mm

- 1 Stainless steel table
- 2 Screw safety height adjustment
- 3 Stong frame
- **4** Stong castor wheels

The Overbed table is a rectangular table designed to span over a bed, making it convenient for a patient confined in bed to eat, work on a computer or to read a book.

It is mobile and can be adjusted to an appropriate height for the patient. Its stainless steel surface makes it easy to clean. The size is proper for servig a meal.