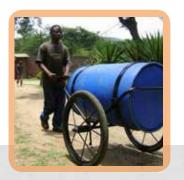

#### Madzi cart

From a medical point of view it is much better to push 150 liters of water then carrying 40 liters on your head. In close collaboration with international NGO's, Sakaramenta designed the MadziCar to empower women and to make their life easier. The Madzi Cart can carry more then 150 litres of water. The strong wheels and long handle make the cart easy to push. It can be used for irrigation purposes or to transport and sell water.