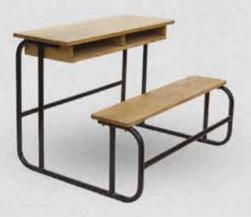

#### **Double seater**

#### **Product details:**

| 1 | Big compartment for books. |
|---|----------------------------|
| 2 | Heavy duty frame.          |
| 3 | Integrated bolts and nuts. |
| 4 | Strong Ginalaine wood.     |

School desks in Malawi often have a short life span, after one or two years they are in a bad condition, because the quality is not good. Sakaramenta makes strong and heavy duty school desks, which will survive many years.. We make school desks for primary school and secondary school.