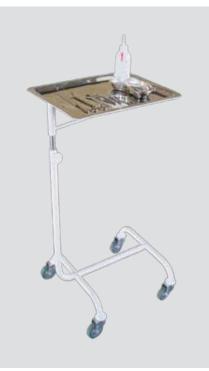

#### **Overbed table**

#### Product details

Minimum Height: 770mm Maximum Height: 1000mm Table size: 500mm x 350mm

- 1 Stainless steel table
- 2 Screw safety height adjustment
- 3 Stong frame
- **4** Stong castor wheels

The Overbed table is a rectangular table designed to span over a bed, making it convenient for a patient confined in bed to eat, work on a computer or to read a book.

It is mobile and can be adjusted to an appropriate height for the patient. Its stainless steel surface makes it easy to clean. The size is proper for servig a meal.