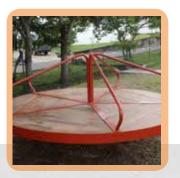

Our merry-go-around is called spinner. It turns smoothly on a strong axle. With the round handles you can give it a good swing. The hard wood timbers make sure that this spinner will last. The Spinner promises discovery; as the cycle repeats, never changing direction nor diameter, senses align to the closed circle the children are in. They sense space by moving through it and sense time by a familiar flash point on the horizon.