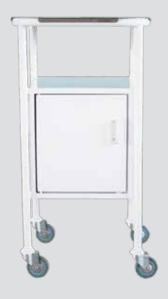

#### **Bedside Locker**

#### **Product details**

Main frame: 460mm wide & 880mm long Locker: 350mm wide & 380mm long

- 1 Stainless steel top
- 2 Locker for keeping consumables
- **3** Strong metal frame

The Bedside locker has one storage cabinet, convenient to store useful items/products for the patient. The top of the storage cabinet and the upper stainless steel part o the locker can be used to store things temporarily.