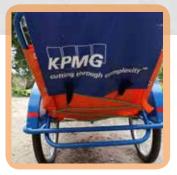

Our sanitation bin tumbles so you don't have to use your hands to take the garbage out. Blantyre and Lilongwe use the cart already to keep their city clean.

In Malawi the average distance to health centres in rural areas is 13 km. Pregnant women and patients have problems reaching the health centres because there is no transport. They often have to walk, which is a big health risk. For these situations Sakaramenta has built the CareCar Bicycle Ambulance. Over 1200 CareCars are used in Malawi, mainly by hospitals and NGO's who have HIV-Aids or Save Motherhood programmes. The unique design guarantees a strong and durable bicycle ambulance of excellent quality.

#### **Branded Care Car**

The branded Bicycle Ambulance is perfect for your Corporate Social Responsibility program. We brand the bicycle ambulance completely with your company name, logo and text. And we will link you to good NGO's who are in need for bicycle ambulances. With this unique branded Bicycle Ambulance the people in Malawi know who saved their lives, when they are transported to the hospital.