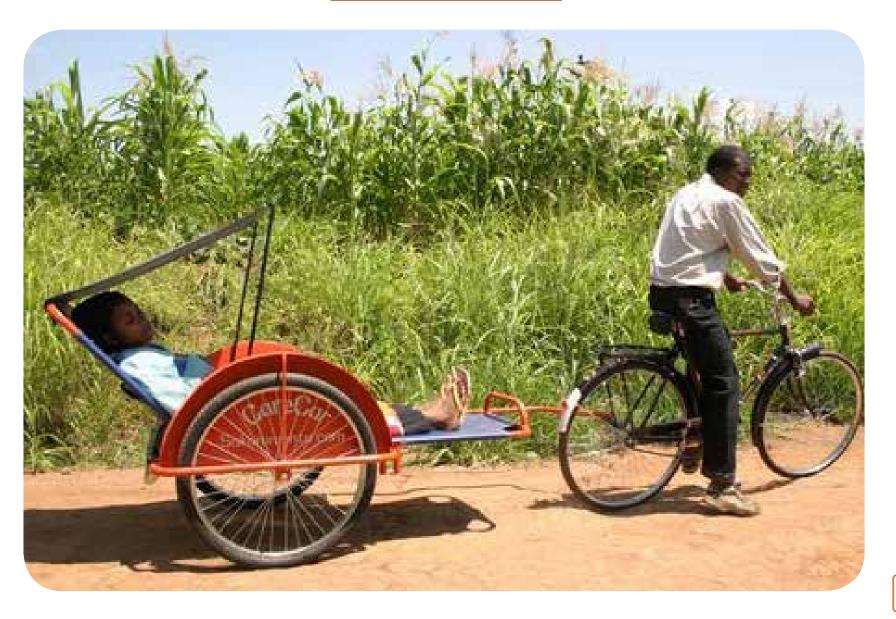

Our sanitation bin tumbles so you don't have to use your hands to take the garbage out. Blantyre and Lilongwe use the cart already to keep their city clean.

In Malawi the average distance to health centres in rural areas is 13 km. Pregnant women and patients have problems reaching the health centres because there is no transport. They often have to walk, which is a big health risk. For these situations Sakaramenta has built the CareCar Bicycle Ambulance. Over 1200 CareCars are used in Malawi, mainly by hospitals and NGO's who have HIV-Aids or Save Motherhood programmes. The unique design guarantees a strong and durable bicycle ambulance of excellent quality.

#### **Branded Care Car**

The branded Bicycle Ambulance is perfect for your Corporate Social Responsibility program. We brand the bicycle ambulance completely with your company name, logo and text. And we will link you to good NGO's who are in need for bicycle ambulances. With this unique branded Bicycle Ambulance the people in Malawi know who saved their lives, when they are transported to the hospital.