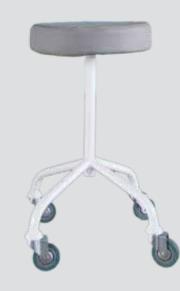

#### **Theatre Stool**

#### **Product details**

Height: 680mm Seat Diameter: 350mm

- 1 Cushioned seat
- 2 Stong frame
- **3** Castor wheels

The stool seat is cushioned for comfortability and it is used for treatment procedures. Its vinyl cover makes it easy to clean.