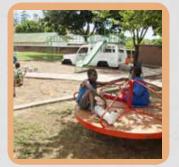

Our merry-go-around is called spinner. It turns smoothly on a strong axle. With the round handles you can give it a good swing. The hard wood timbers make sure that this spinner will last. The Spinner promises discovery; as the cycle repeats, never changing direction nor diameter, senses align to the closed circle the children are in. They sense space by moving through it and sense time by a familiar flash point on the horizon.