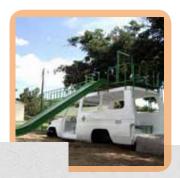

#### Product details:

Size: 200x1000x200cm, slide, swing, fireman pole included.

A lot of space to have a lot of fun.

2 Drive your own car as a little kid.

Imagine you are a child and you have your own car, with two steering wheels, a real gear liver, a slide on the back, a platform on top, a fireman pole rush down, a climbing frame to reach the top and a swing attached to it. That must be a dream. A dream which comes true with the Play car. This Play car is unique in the world. All the edges are smooth, so save for children. We can make a Play car of an ambulance, school bus, truck, police car etc. One thing is for sure this will make any child happy.