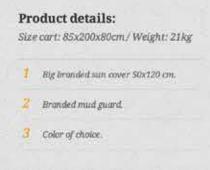

### Hotdog cart

|   | oduct details:<br>:: 80x110x220 cm |
|---|------------------------------------|
| 1 | Can be coupled behind the bicycle. |
| 2 | Easy to push and to pull.          |
| 3 | Space to keep cooler boxes.        |
| 4 | Sun cover.                         |