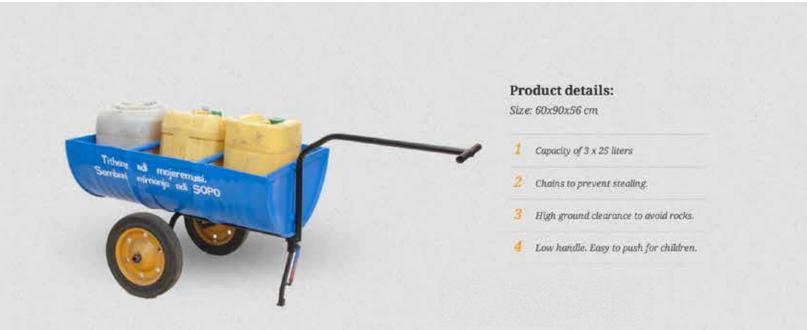

#### **School water cart**

Children are not washing their hands at school after they go to the toilet, because the containers at the latrines are often . In cooperation with Unicef we developed the School Water Cart. It is a strong and durable cart to carry water from the source to the latrines at school, a cart which can be locally maintained. The School Water Cart can carry 75 litres of water. The 3 x 25 litre jerry cans are attached to the cart with chains so they cannot be stolen. The simple and strong design makes the School Water cart a sustainable solution for sanitation issues at schools.