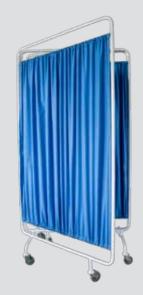

#### **Room Divider**

#### **Product details**

Height: 1900mm Width per partition: 1000mm Total width for whole divider: 3300mm

- 1 Strong partition fabric
- 2 Durable and strong steel frame
- 3 2 Castor wheels (3 inch) on each partition
- 4 Removable fabric for easy to clean

The Room Divider shields patients from others to ensure privacy. It swings out of the way for unobstructed viewing and patient access. It provides 180 degrees range of motion.