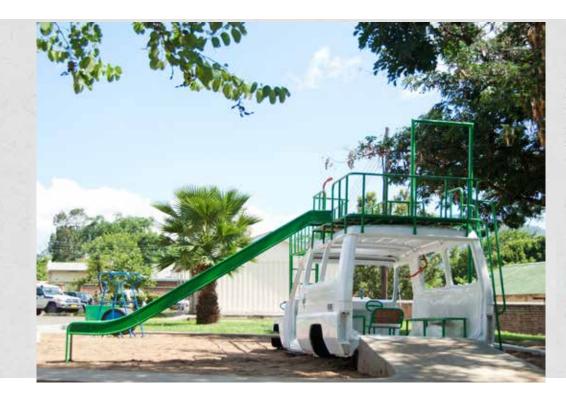

### Play car

#### Product details:

Size: 200x1000x200cm, slide, swing, fireman pole included.

A lot of space to have a lot of fun.

2 Drive your own car as a little kid.

Imagine you are a child and you have your own car, with two steering wheels, a real gear liver, a slide on the back, a platform on top, a fireman pole rush down, a climbing frame to reach the top and a swing attached to it. That must be a dream. A dream which comes true with the Play car. This Play car is unique in the world. All the edges are smooth, so save for children. We can make a Play car of an ambulance, school bus, truck, police car etc. One thing is for sure this will make any child happy.