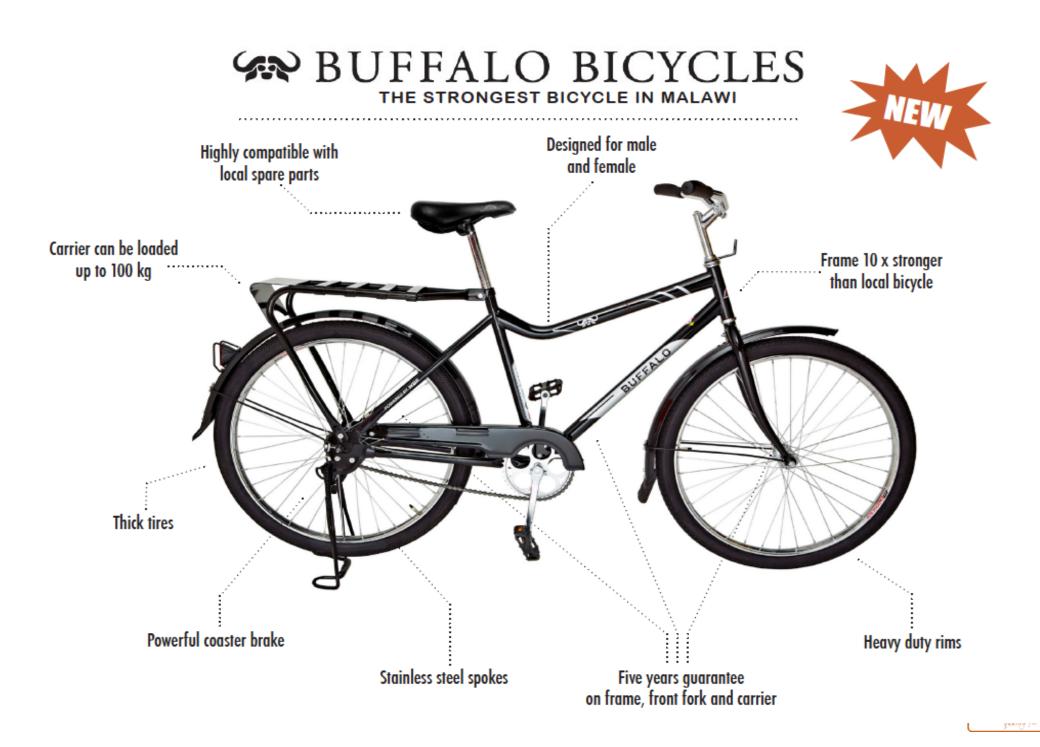

### **Buffalo Bicycle**

This is the alternative for all the low quality bicycles available in Malawi. The Buffalo Bicycle is especially designed for the rural areas in Africa, it is developed by the American NGO World Bicycle Relief. Over 100,000 Buffalo Bicycles are already in the field in our neighboring countries, now it is finally available in Malawi at Sakaramenta. This bicycle is ideal for NGO's with long lasting projects and for any Malawian who wants a bicycle which lasts for many years instead of a few months.