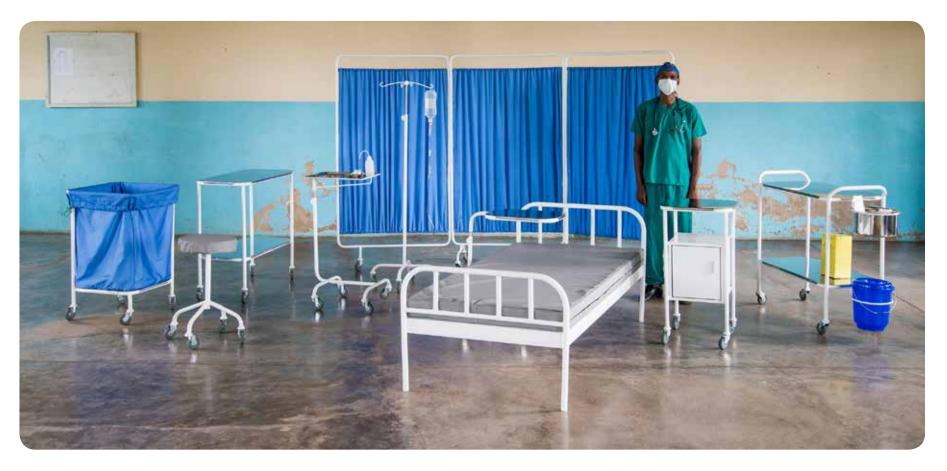

#### Hospital Furniture

"We are the first producer of hospital equipment in Malawi"

Sakaramenta manufactures high quality hospital furniture in Blantyre. In collaboration with doctors in Malawian hospitals we developed ten products; that are often used, need a simple design and have to be high standard. We use durable materials to make these products; like stain-less steel, strong two-components paint and long-lasting caster wheels. Our hospital furniture is locally made and can be maintained and serviced. That's what we call sustainable.

### **Standard Trolley**

Product details 900mm x 460mm x 900mm

- 1 Stainless steel tops
- 2 Swivel Castor wheels for maneuvering
- 3 Plastic bin for disposing litter
- 4 Stainless steel pot for instruments

## **Laundry Trolley**

The Laundry Trolley is designed for handling and transporting laundry either for washing or storage. The linen bag is removable for easy cleaning.

### **Instrument Trolley**

The Instrument Trolley is used for storing and transporting instruments and equipment for treatments or therapy. Its castor wheels make it easy to move from point A to point B.