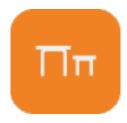

#### **Theatre Stool**

#### **Product details**

Height: 680mm Seat Diameter: 350mm

- 1 Cushioned seat
- 2 Stong frame
- **3** Castor wheels

The stool seat is cushioned for comfortability and it is used for treatment procedures. Its vinyl cover makes it easy to clean.