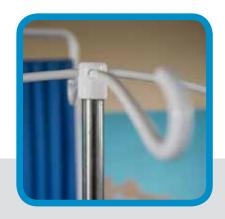

## **Drip Stand**

Suitable for holding IV/Drip bags with easy administration to patients. It has a maximum length of 2100mm that enables a high pressure build up the liquids.

#### **Product details**

Min. Length: 1400mm Max. Length: 2100mm

- 7 Steel stand with 4 hooks
- 2 Screw safety height adjustment
- 3 Strong and durable wheels
- 4 Portable and easy to clean